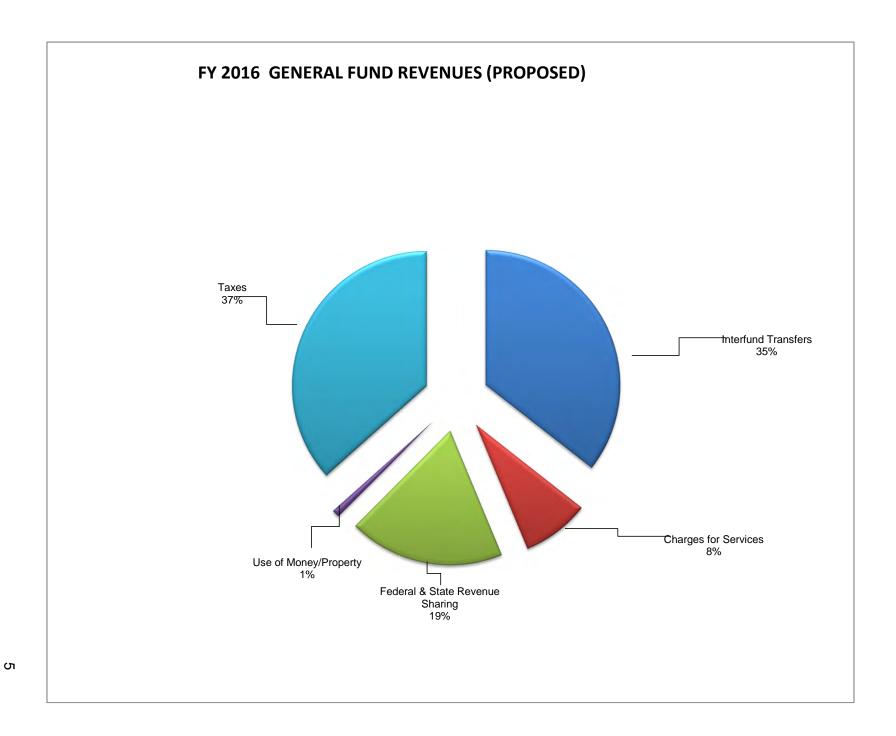

Property taxes generate about 37% of the total revenues recorded in the General Fund. The City currently assesses its maximum 15 mills as determined by the City Charter. However, the mills assessed have now been permanently rolled back to 14.1334 mills due to the Headlee Amendment requirements and Proposal A. Approximately 19% of the total General Fund revenues come from state shared revenues, which are determined by the State of Michigan. The remaining 44% of the revenue come from interest income, miscellaneous fines and fees and interfund transfers.