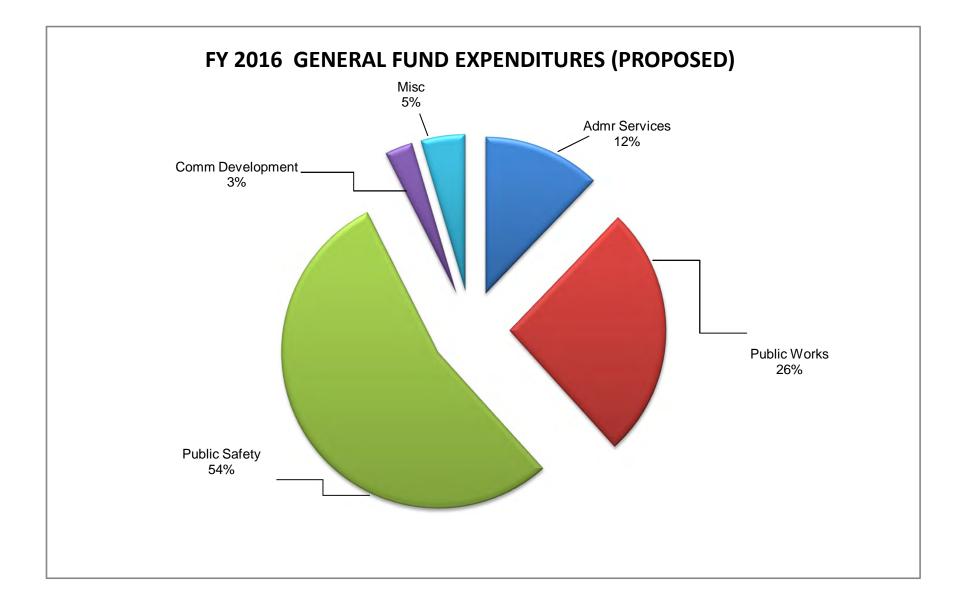

The major areas that are financed by the General Fund include the police and fire departments (approximately 55%), streets and highways (about 26%) and the general city administration (including finance, clerk, assessor, planner, legal, parks and museum).