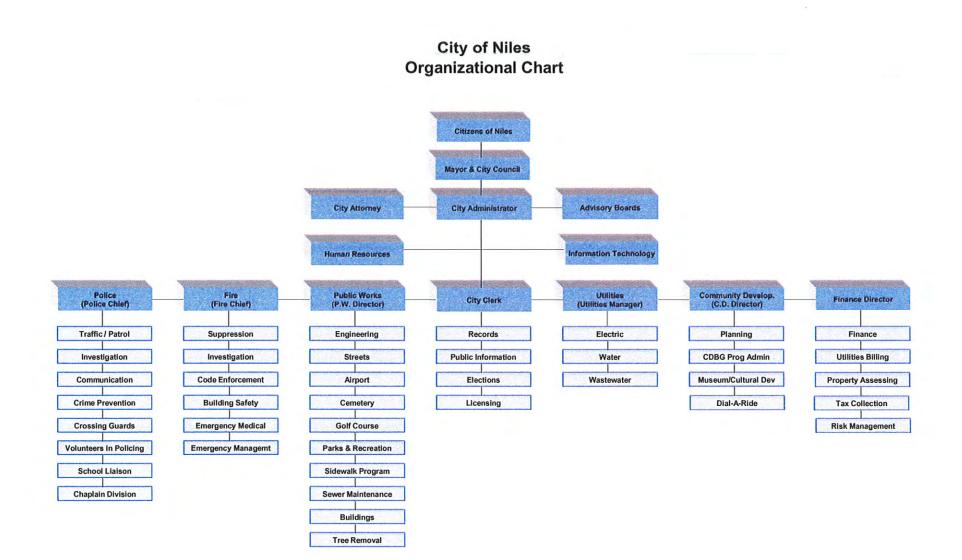

#### **BUDGET OVERVIEW**

| City of Niles Organization Chart                     | 1 |
|------------------------------------------------------|---|
| Annual Budget Summary                                | 2 |
| Operating Funds Balance Summary                      | 3 |
| Enterprise Funds cash and Investment Balance Summary | 4 |
| General Fund Revenues Graph                          | 5 |
| General Fund Expenditures Graph                      | 6 |
| General Fund Expenditures Summary                    | 7 |
| General Fund Departmental Expenditure Summary        | 8 |
|                                                      |   |